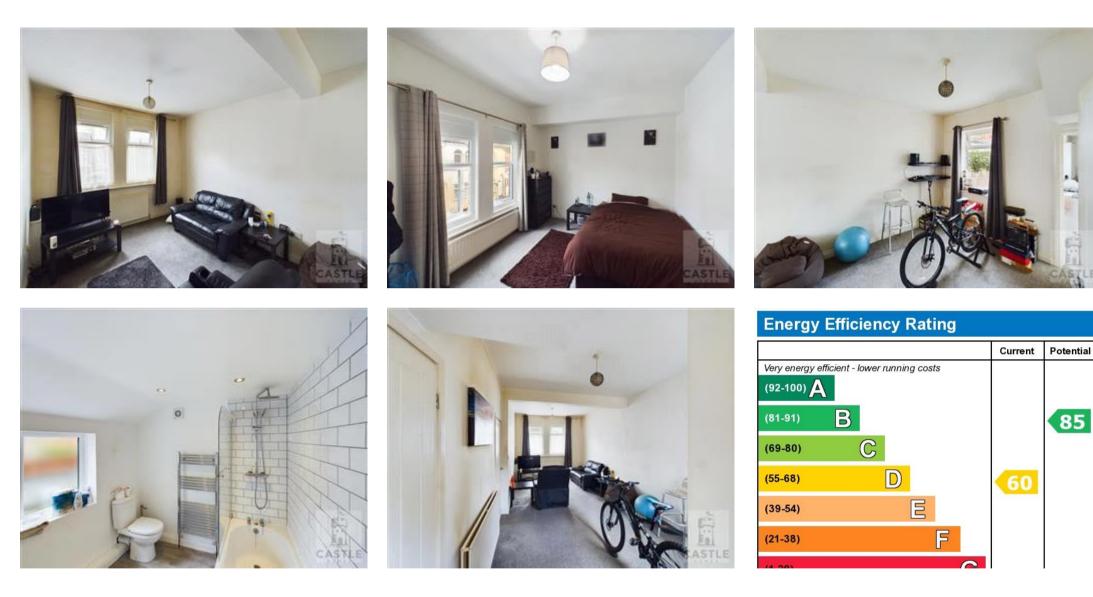

At the rear is a good sized fitted kitchen with boiler, electric hob and oven and modern worktops with base units.

Upstairs is the family bathroom with bath and over head shower, glass screen, basin and low level WC. With a towel radiator for heat and new double glazed obscured glass windows.

At the front of the house is a spacious double bedroom which is light and airy creating a welcoming relaxing aura. New windows and carpets.

## OIRO £80,000 Freehold

The second room is another double facing the rear of the property. Currently used as a spare room it is large enough for a double bed and wardrobe. Again, there is a double glazed window and the floor is carpeted.