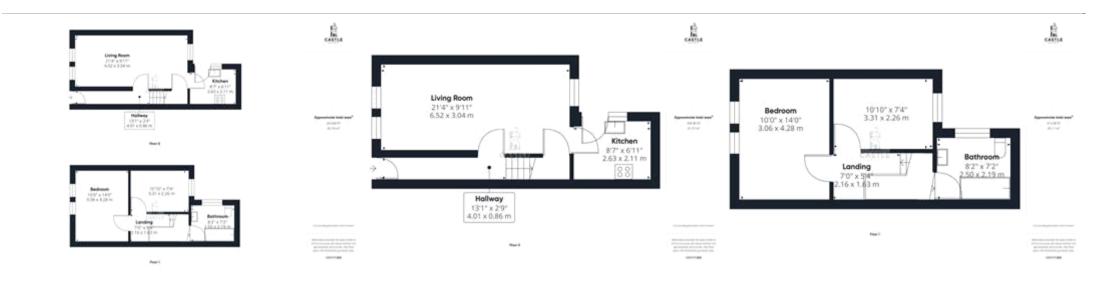

Please view the recent virtual 360 tour.

Entering the house along a welcoming hallway you will turn left into the spacious living/diner room. Currently set up with a lounge space to the front and a hobby space to the rear with is a great sized room with new UPVC double glazing.

At the rear is a good sized fitted kitchen with boiler, electric hob and oven and modern worktops with base units.

Upstairs is the family bathroom with bath and over head shower, glass screen, basin and low level WC. With a towel radiator for heat and new double glazed obscured glass windows.

At the front of the house is a spacious double bedroom which is light and airy creating a welcoming relaxing aura. New windows and carpets.

## OIRO £80,000 Freehold

The second room is another double facing the rear of the property. Currently used as a spare room it is large enough for a double bed and wardrobe. Again, there is a double glazed window and the floor is carpeted.

Externally is a nice rear yard that has been gravelled with a beamed awning creating a great outdoor space for an evening drink. With gates to the rear alley.

Tenant pays rent on time and there are no arrears. Sale is to reduce portfolio.