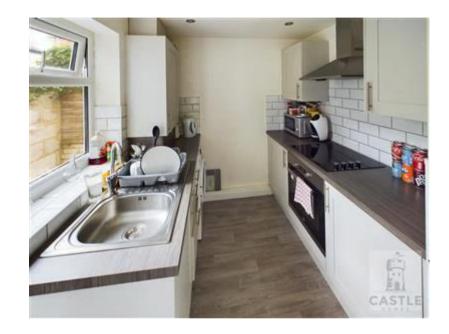

At the rear is a good sized fitted kitchen with boiler, electric hob and oven and modern worktops with base units.

Upstairs is the family bathroom with bath and over head shower, glass screen, basin and low level WC. With a towel radiator for heat and new double glazed obscured glass windows.